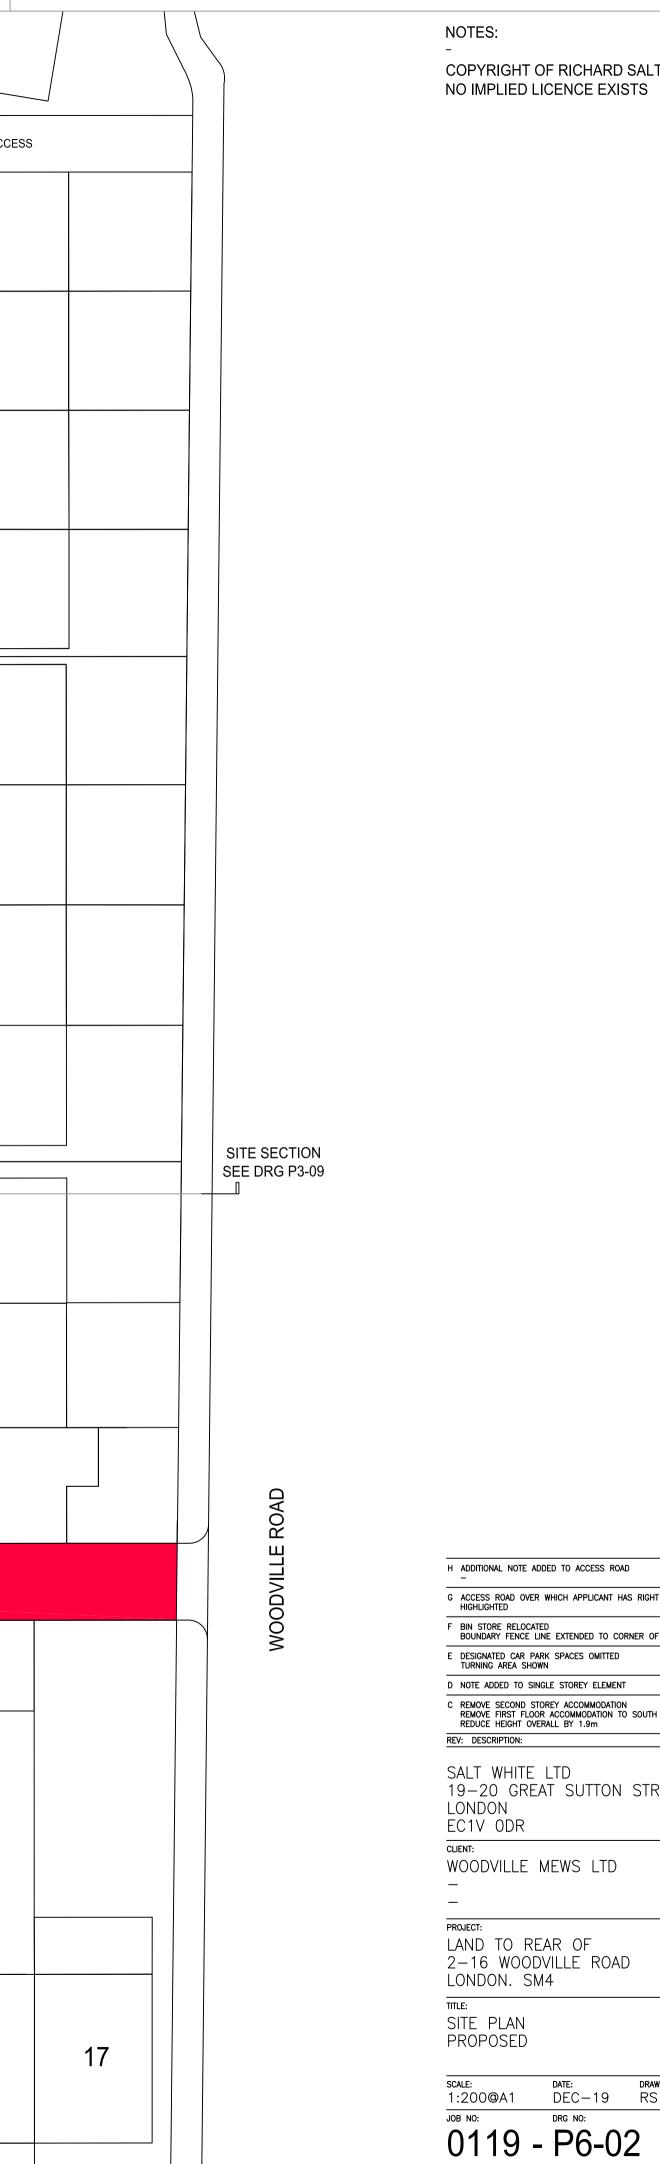

|                                            |                                                                                        |                            |                      |              |      |        |    |    | 24                |
|--------------------------------------------|----------------------------------------------------------------------------------------|----------------------------|----------------------|--------------|------|--------|----|----|-------------------|
|                                            |                                                                                        | /                          |                      |              |      |        |    |    | PEDESTRIAN ACCESS |
|                                            |                                                                                        |                            |                      |              |      |        |    |    | 22                |
|                                            |                                                                                        |                            |                      |              |      |        |    |    | 20                |
|                                            |                                                                                        |                            |                      |              |      |        |    |    | 18                |
|                                            | NEW<br>TREE<br>O<br>SSO                                                                |                            |                      |              |      |        |    |    | 16                |
| E. K.                                      |                                                                                        |                            |                      |              |      |        |    |    | 14                |
| AN INTERNAL                                | TREE                                                                                   | SECURE<br>CYCLE<br>TORAGE  |                      |              |      | ARDENS |    |    | 12                |
|                                            | STREE<br>SINGLE STOREY<br>OVER<br>OVER<br>UNDER FENCE<br>TIMBER FENCE<br>TO PROLINDARY |                            |                      |              |      |        |    |    | 10                |
| 4.5m<br>FROM<br>REAR<br>GARDENS<br>CARDENS |                                                                                        |                            |                      |              |      |        |    |    | 8                 |
|                                            |                                                                                        | NEW<br>TREE<br>NEW<br>TREE |                      |              |      |        |    |    | 6                 |
|                                            |                                                                                        | TREE GARAG                 | GE                   |              |      |        |    |    | 4                 |
| NEW<br>TREE                                | TURNING AR                                                                             | NDE<br>P SI                |                      |              |      |        |    |    | 2                 |
|                                            |                                                                                        | EXIST                      | ING DRIVE WAY - VEHI | CULAR ACCESS |      |        |    |    |                   |
|                                            |                                                                                        |                            |                      |              |      |        |    |    |                   |
|                                            | LINKS                                                                                  | S AVENUE GAF               | RDENS                |              |      |        |    |    |                   |
|                                            |                                                                                        |                            |                      |              |      |        |    |    |                   |
| 37                                         | 35                                                                                     | 33                         | 31                   | 29           | - 27 | 25     | 23 | 21 | 19                |
|                                            |                                                                                        |                            |                      |              |      |        |    |    |                   |

## scale: date: drawn: checked: 1:200@A1 DEC-19 RS RS REV:

LAND TO REAR OF 2–16 WOODVILLE ROAD LONDON. SM4

SALT WHITE LTD 19–20 GREAT SUTTON STREET LONDON EC1V ODR WOODVILLE MEWS LTD

F BIN STORE RELOCATED BOUNDARY FENCE LINE EXTENDED TO CORNER OF SITE E DESIGNATED CAR PARK SPACES OMITTED TURNING AREA SHOWN 12-0CT-20 D NOTE ADDED TO SINGLE STOREY ELEMENT 09-JUL-20 C REMOVE SECOND STOREY ACCOMMODATION REMOVE FIRST FLOOR ACCOMMODATION TO SOUTH WEST REDUCE HEIGHT OVERALL BY 1.9m REV: DESCRIPTION: BY: 06-JUL-20 BY: DATE:

H ADDITIONAL NOTE ADDED TO ACCESS ROAD 26-JAN-21 G ACCESS ROAD OVER WHICH APPLICANT HAS RIGHT OF WAY 22-JAN-21 HIGHLIGHTED 7-JAN-21

COPYRIGHT OF RICHARD SALT NO IMPLIED LICENCE EXISTS

This page is intentionally left blank